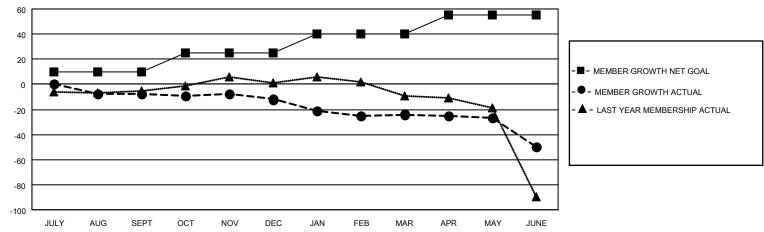

#### GOALS AND ACTUAL MEMBERS CUMULATIVE

| DROPPED CLUBS: 1 |     | 20 CLUBS OF 39 ADDED 1 OR MORE<br>NEW MEMBERS | GENDER DISTRIBUTION  MALE 748 (75.56%) |              |     |
|------------------|-----|-----------------------------------------------|----------------------------------------|--------------|-----|
| DROPPED MEMBERS  |     |                                               | FEMALE                                 | 242 (24.44%) |     |
| DECEASED         | 26  | CLICK HERE FOR CUMULATIVE                     | TOTAL FAMILY UNIT MEMBERS              |              | 199 |
| CLUB CANCELLED   | 0   | MEMBERSHIP DATA                               |                                        |              | 102 |
| OTHER 75         |     |                                               | FAMILY MEMBERS PAYING HALF DUES        |              | 102 |
| TOTAL            | 101 |                                               | Bolo                                   |              |     |